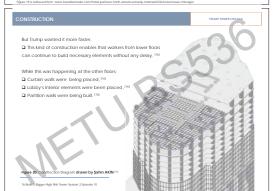

bmitted to: Assoc.Prof.Dr. Mehmet Halis Günel Assist.Prof.Dr. Bekir Özer Ay



## Never known for subtlety, Trump originally planned a 150-story tower that, at up to 610 m, would have been the world's tallest. But within weeks of September 11, he halved the height to 78 stories and 327 m recognizing that few people would want a home in what might become a new terrorist

- ☐ Trump Tower's structural design allows the façade to be opened up and sheeted in a diaphanous glass curtain wall. [4]
  ☐ The façade is adorned with clear anodized aluminum and mirror-finished
- stainless steel that reflects and refracts light from the sun. [4]
- Metallic quality reflects building's luxurious identity. ☐ Setback design makes the building perceived as talle
- Aerodynamic Design

  Setbacks filleted







## Case Study: **Trump International Hotel and Tower** by Şahin Akın Submitted to: Günel, Ay – Spring 2017 Official Name: Trump International Hotel & Tov Other Names: Trump Tower Chicago, Trump Plozo nstruction Period: 2005 - 2009 [2] ation: United States - Chicago - 401 North ctural Engineering: Skidmore, Owings & Merrill LLP [1] ors Relow/Above Ground: 2 / 98 chitectural Style: Modernism [1 Gross Floor Area: 241 548 m² [1] Building Cost: \$850 000 000 [1] Status: Completed [2] Global - National - City Ranking: 18 - 4 - 2 2 Aspect Ratio (h/d): 8 (Height divided by smaller base dimension) ructural Material: Reinforced Concrete [2] Building Function: Residential - Hotel [2] ructural System: Outriggered Frame System



☐ 92 stories, 250 838 square meters ☐ 9 290 square meters of boutique s