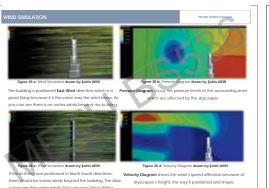

acility at level 14 [10] T 1 858 square meters of multi-function banquet and meeting room space including a grand ballroom, skyline reception room [10] ■ Over 370 Indoor public parking space [10] □ 5 mechanical Floors [13] N 10 100

drawn by Sahin AKIN













☐ Trump International Hotel and Tower was the tallest residential building in United States to date

1 Trump International Hotel and Tower has residential floor in North America, the 2<sup>nd</sup> high floor in the world to date.<sup>31</sup>

ump International Hotel and Tower was the tallest building North America since the completion of the Sears

ved to be the first application of 110 MPa selfconsolidating concrete pumped and placed to an elevation up to 200m above grade to construct outriggers.<sup>[3]</sup>

















curves are the vortex winds that can sway the building.