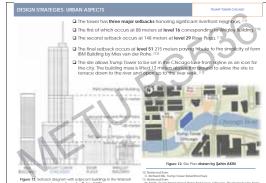

[10] and spa facility at level 14 [10] T 1 858 square meters of multi-function banquet and meeting room space including a grand ballroom, skyline reception room [10] ■ Over 370 Indoor public parking space [10] □ 5 mechanical Floors [13] N 10 100

drawn by Sahin AKIN













☐ Trump International Hotel and Tower was the tallest residential building in United States to date

1 Trump International Hotel and Tower has residential floor in North America, the 2<sup>nd</sup> high floor in the world to date.<sup>31</sup>

ump International Hotel and Tower was the tallest building North America since the completion of the Sears

ved to be the first application of 110 MPa selfconsolidating concrete pumped and placed to an elevation up to 200m above grade to construct outriggers.<sup>[3]</sup>

















curves are the vortex winds that can sway the building.