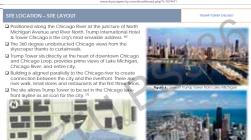

drawn by Sahin AKIN

☐ Trump International Hotel and Tower was the tallest residential building in United States to date

1 Trump International Hotel and Tower has residential floor in North America, the 2<sup>nd</sup> high floor in the world to date.<sup>31</sup>