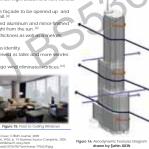

- ☐ Trump Tower's structural design allows the façade to be opened up and sheeted in a diaphanous glass curtain wall. [4]
  ☐ The façade is adorned with clear anodized aluminum and mirror-finished
- stainless steel that reflects and refracts light from the sun. [4]
- Metallic quality reflects building's luxurious identity. ☐ Setback design makes the building perceived as talle
- Aerodynamic Design

  Setbacks filleted