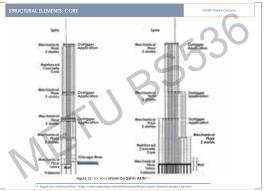

## Case Study: **Trump International Hotel and Tower** by Şahin Akın Submitted to: Günel, Ay – Spring 2017 Official Name: Trump International Hotel & Tov Other Names: Trump Tower Chicago, Trump Plozo nstruction Period: 2005 - 2009 [2] ation: United States - Chicago - 401 North ctural Engineering: Skidmore, Owings & Merrill LLP [1] ors Relow/Above Ground: 2 / 98 chitectural Style: Modernism [1 Gross Floor Area: 241 548 m² [1] Building Cost: \$850 000 000 [1] Status: Completed [2] Global - National - City Ranking: 18 - 4 - 2 2 Aspect Ratio (h/d): 8 (Height divided by smaller base dimension) ructural Material: Reinforced Concrete [2] Building Function: Residential - Hotel [2] ructural System: Outriggered Frame System