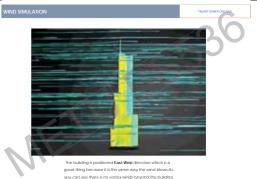

spa facility at level 14 [10] T 1 858 square meters of multi-function banquet and meeting room space including a grand ballroom, skyline reception room [10] ■ Over 370 Indoor public parking space [10] □ 5 mechanical Floors [13] N 10 100

drawn by Sahin AKIN













☐ Trump International Hotel and Tower was the tallest residential building in United States to date

1 Trump International Hotel and Tower has residential floor in North America, the 2<sup>nd</sup> high floor in the world to date.<sup>31</sup>

ump International Hotel and Tower was the tallest building North America since the completion of the Sears

ved to be the first application of 110 MPa selfconsolidating concrete pumped and placed to an elevation up to 200m above grade to construct outriggers.<sup>[3]</sup>

















curves are the vortex winds that can sway the building.