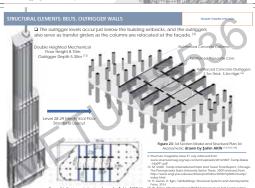

☐ 92 stories, 250 838 square meters ☐ 9 290 square meters of boutique shopping ar ☐ Hotel hosts 339 five star luxury condominiums [10] luxury residential condominiums [10] tarred restaurant at level 16 [10] and spa facility at level 14 [10] T 1 858 square meters of multi-function banquet and meeting room space including a grand ballroom, skyline reception room [10] ■ Over 370 Indoor public parking space [10] □ 5 mechanical Floors [13] N 10 100

ump International Hotel and Tower was the tallest building North America since the completion of the Sears

ved to be the first application of 110 MPa selfconsolidating concrete pumped and placed to an elevation up to 200m above grade to construct outriggers.<sup>[3]</sup>