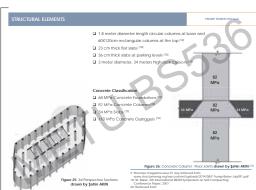

ump International Hotel and Tower was the tallest building North America since the completion of the Sears

ved to be the first application of 110 MPa selfconsolidating concrete pumped and placed to an elevation up to 200m above grade to construct outriggers.<sup>[3]</sup>