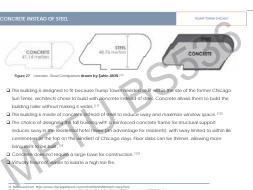

ump International Hotel and Tower was the tallest building North America since the completion of the Sears

ved to be the first application of 110 MPa selfconsolidating concrete pumped and placed to an elevation up to 200m above grade to construct outriggers.<sup>[3]</sup>