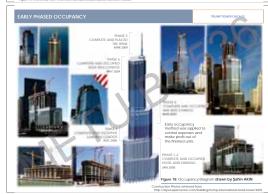

☐ 92 stories, 250 838 square meters ☐ 9 290 square meters of boutique shopping ar ☐ Hotel hosts 339 five star luxury condominiums [10] luxury residential condominiums [10] tarred restaurant at level 16 [10] and spa facility at level 14 [10] T 1 858 square meters of multi-function banquet and meeting room space including a grand ballroom, skyline reception room [10] ■ Over 370 Indoor public parking space [10] □ 5 mechanical Floors [13] N 10 100

drawn by Sahin AKIN

☐ Trump International Hotel and Tower was the tallest residential building in United States to date

1 Trump International Hotel and Tower has residential floor in North America, the 2<sup>nd</sup> high floor in the world to date.<sup>31</sup>

ump International Hotel and Tower was the tallest building North America since the completion of the Sears

ved to be the first application of 110 MPa selfconsolidating concrete pumped and placed to an elevation up to 200m above grade to construct outriggers.<sup>[3]</sup>