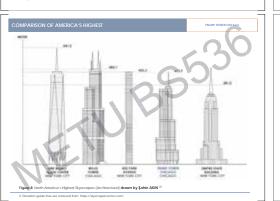

drawn by Sahin AKIN

☐ Trump International Hotel and Tower was the tallest residential building in United States to date

1 Trump International Hotel and Tower has residential floor in North America, the 2<sup>nd</sup> high floor in the world to date.<sup>31</sup>

ump International Hotel and Tower was the tallest building North America since the completion of the Sears

ved to be the first application of 110 MPa selfconsolidating concrete pumped and placed to an elevation up to 200m above grade to construct outriggers.<sup>[3]</sup>