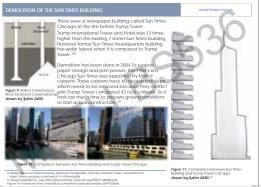

ump International Hotel and Tower was the tallest building North America since the completion of the Sears

ved to be the first application of 110 MPa selfconsolidating concrete pumped and placed to an elevation up to 200m above grade to construct outriggers.<sup>[3]</sup>