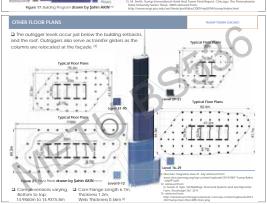

ross Floor Area: 241 548 m² [1] Building Cost: \$850 000 000 [1] Status: Completed [2] Global - National - City Ranking: 18 - 4 - 2 2 Aspect Ratio (h/d): 8 (Height divided by smaller base dimension) ructural Material: Reinforced Concrete [2] Building Function: Residential - Hotel [2] ructural System: Outriggered Frame System



☐ 92 stories, 250 838 square meters ☐ 9 290 square meters of boutique shopping ar ☐ Hotel hosts 339 five star luxury condominiums [10] luxury residential condominiums [10] tarred restaurant at level 16 [10] and spa facility at level 14 [10] T 1 858 square meters of multi-function banquet and meeting room space including a grand ballroom, skyline reception room [10] ■ Over 370 Indoor public parking space [10] □ 5 mechanical Floors [13] N 10 100

drawn by Sahin AKIN













☐ Trump International Hotel and Tower was the tallest residential building in United States to date

1 Trump International Hotel and Tower has residential floor in North America, the 2<sup>nd</sup> high floor in the world to date.<sup>31</sup>

ump International Hotel and Tower was the tallest building North America since the completion of the Sears

ved to be the first application of 110 MPa selfconsolidating concrete pumped and placed to an elevation up to 200m above grade to construct outriggers.<sup>[3]</sup>

















curves are the vortex winds that can sway the building.